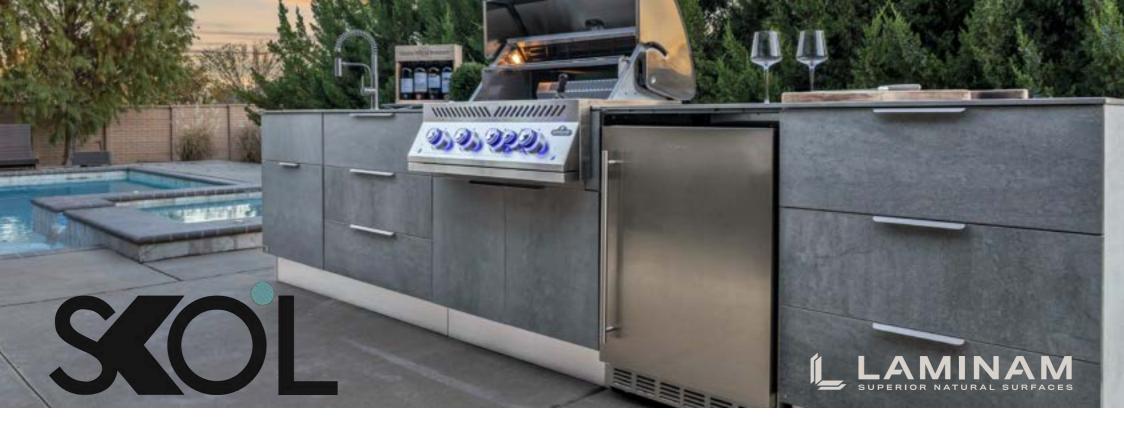

## **OUTDOOR KITCHENS- DESIGNED FOR PERFECTION**

SKOL Outdoor Kitchens bring your outdoor living space to life, At SKOL, we believe outdoor kitchens are an investment in quality, durability, and timeless elegance. Designed for discerning homeowners, our kitchens are crafted to deliver unmatched performance and beauty, creating lasting memories in every outdoor space.

"The entire kitchen is constructed from two premium materials that ensure its outstanding quality and appearance: a 304 stainless steel frame and sintered stone cladding."

"Available in a variety of sizes ranging from 11 to 32 inches. Offers a range of shapes and configurations to suit your needs.

11111111111

"Elegant sintered stone cladding for the kitchen's front panels. Available in multiple color options from the I Naturali collection by Laminam. Combines modern aesthetics with long-lasting outdoor resilience."